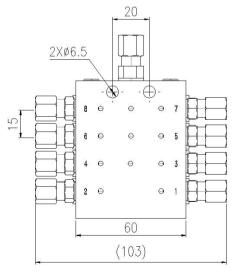

## **Product parameters:**

| Content                | Parameter        |  |  |  |  |
|------------------------|------------------|--|--|--|--|
| Operating temperature  | -40°C∼80°C       |  |  |  |  |
| Outlet flow            | 0.2ml/cy         |  |  |  |  |
| Number of outlets      | 6-20             |  |  |  |  |
| Operating pressure     | 35MPa            |  |  |  |  |
| Start-up<br>pressure   | ≤2MPa            |  |  |  |  |
| Applicable grease      | NLGI-0#, 1# & 2# |  |  |  |  |
| Inlet/outlet<br>thread | M10X1            |  |  |  |  |

Note: Outlets #1 and #2 cannot be blocked simultaneously.

| Number of holes | 6  | 8   | 10  | 12  | 14  | 16  | 18  | 20  |
|-----------------|----|-----|-----|-----|-----|-----|-----|-----|
| L (mm)          | 85 | 100 | 115 | 130 | 145 | 160 | 175 | 190 |
| L1 (mm)         | 60 | 75  | 90  | 105 | 120 | 135 | 150 | 165 |