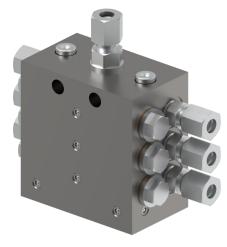

### **Product description**

SSVA type metering device is a compact single block progressive metering device. For direct mount of fittings with no need of any sealing inbetween. Available with pin indicator for visual system monitoring or with piston detector for electrical system monitoring.

#### Features and benefits

- Sizes up to 20 outlets
- High operating pressure
- Exact lubricant metering
- Unique internal crossporting technology
- Optionally equipped with visual monitoring pin or with electrically monitored piston detector