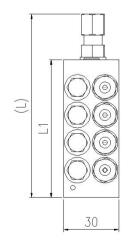

Note: Outlets #1 and #2 cannot be blocked simultaneously.

| Number of holes | 6  | 8   | 10  | 12  | 14  | 16  | 18  | 20  |
|-----------------|----|-----|-----|-----|-----|-----|-----|-----|
| L (mm)          | 85 | 100 | 115 | 130 | 145 | 160 | 175 | 190 |
| L1 (mm)         | 60 | 75  | 90  | 105 | 120 | 135 | 150 | 165 |